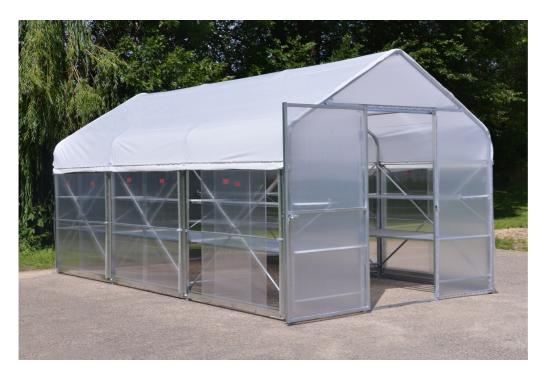

## **EZ-Mart - Retail Greenhouse**

Introducing the all new EZ-Mart! The perfect size for the small to medium garden retailer, this retail greenhouse includes: integrated expanded metal bench tops, slide side ventilation for temperature control, and a swinging door with latch. It also features tool-free assembly so set-up is a snap!