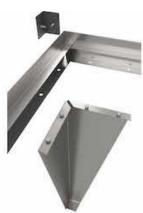

## **OUTSTANDING FEATURES**

- Sturdy design—20 lbs/sq ft weight capacity
- Light—easy to move
- Easy to assemble
- Durable plastic or expanded bench top material available
- Wide leg designs increased stability
- Corner protectors virtually eliminates snagging
- Standard sizes: 3', 4', 5', 6' widths x 8' or 12' lengths (can be field modified. 32" bench height)
- Also available in two-tiered portable bench top