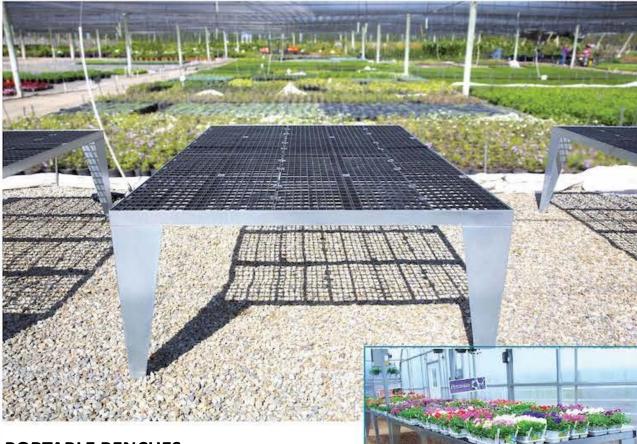

## **PORTABLE BENCHES**

USGR Portable Growing Benches lends itself to both growing and retailing for greenhouse, nurseries and institutional applications as well as temporary potting stations.

STANDARD SIZES: 3FT—6 FT WIDTHS X 8 FT OR 12 FT LENGTHS.

IDEAL FOR GREENHOUSE, NURSERIES, RETAIL, AND INSTITUTIONAL APPLICATIONS.

## **OUTSTANDING FEATURES**

- Sturdy design—20 lbs/sq ft weight capacity
- Light—easy to move
- Easy to assemble
- Durable plastic or expanded bench top material available
- Wide leg designs increased stability
- Corner protectors virtually eliminates snagging
- Standard sizes: 3', 4', 5', 6' widths x 8' or 12' lengths (can be field modified. 32" bench height)
- Also available in two-tiered portable bench top