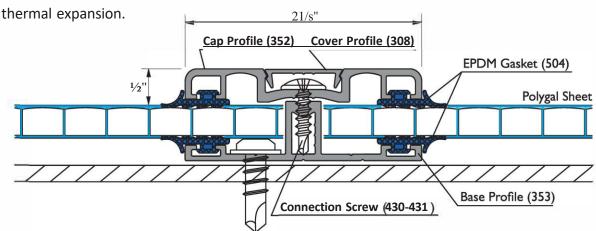

Mega-Lock Glazing System has a rabbet depth of I" which enhances its fastening properties and prevents glazing failures due to wind and snow loads or

USGR is a leading supplier of structured polycarbonate sheets, acrylic, and polyethylene greenhouse and nursery covering and is known throughout the world for the outstanding quality of its products. We are a worldwide supplier of structured polycarbonate sheets available in corrugated, single sheets, double and multiwall panels in a broad spectrum which are successfully covering a full array of structures worldwide.