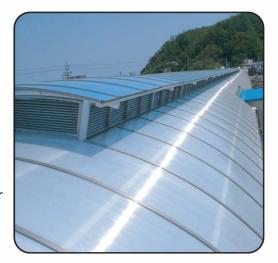

## Mega-Lock New Aluminum Glazing System

- Esthetic
- Strong
- •Water Proof
- Easy Installation

Mega-Lock Glazing System is specially designed for use in glazing with 6 - 16 polycarbonate multi wall sheets in urban applications such as covered walkways, entrance-ways, parking spaces, bus stations and other similar applications.